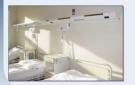

#### HEAD BED UNIT type RN07 - DN1

#### Characteristics:

- Material Al profile Colour RAL
- Length of the module 2,000 mm
- Gas outlets standard BS standard
- Without medical rails

| Components of the Head Bed Unit per bed | QTY.  |  |
|-----------------------------------------|-------|--|
| Gas outlet O2                           | 2 pcs |  |
| Gas outlet Vac                          | 2 pcs |  |
| Electric sockets                        | 4 pcs |  |
| Direct light                            | 1 pcs |  |
| Indirect light                          | 1 pcs |  |
| Provision for nurse call                | 1 pcs |  |