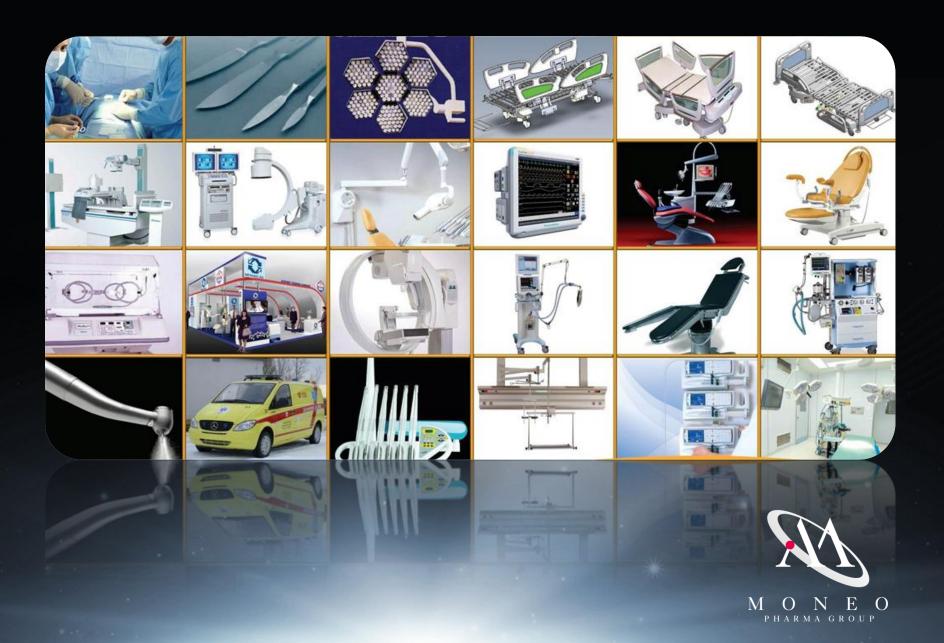

## MEDICAL EQUIPEMENT PORTFOLIO

#### Medical Equipment

- Hospital beds & furniture's.
- o Delivery Beds, Gina Beds, Dialyze Chair, Wheel Chair.
- Syringe & IV Pumps.
- Modular Monitors.
- o Dental Units, Hand Pieces, Accessories & Supplies.
- Anesthesia Machines, Standard + Xenon.
- Servo ventilators, Monitors.
- o Computers, LCD, LED, Tablet + Laptop, All in one PC.
- Bed Head Units.
- Suction Unit, Suction Pump.
- Infant Transport + ICU Incubators.
- Surgical Instruments.
- Hospital supplies & Disposables.
- Turn key projects, Hospitals + Pharma plants.
- Mobile Hospitals.
- o Ambulances.
- Medical & Sport Recruitment.