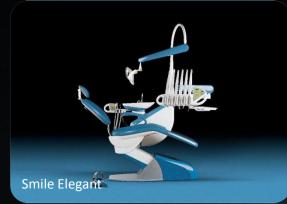

## Charm or Elegant?

## Decision is up to you ...

#### They meet all your desires

- Attractive design
- Comfort for you and your patient
- Optional positioning of instruments
- o Electric function of cyclic reversing of micromotor
- Detachable and easy manipulation of upper delivery systems of hoses ( CHARM - whips )
- Changing of dentist table position through automatic brake
- o Regulation of micromotor speed already from 60 rev/min -
- Indication of necessity of instruments treatment (lubrication)
- o Built-in retraction valve

- Complete control of the unit and chair via keyboard on dentist table
- All functions can be independently adjusted for two doctors
- o Porcelain swivel spittoon bowl
- Disinfecting system of instruments' water ways
- o System of central suction ( dry and wet )