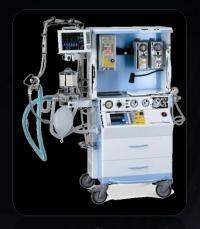

## Technology in the service of man

- Anaesthesia work stations
- Apparatus for lung ventilation
- Monitors

## Anaesthesia work stations of Chirana

## Omega

## Media

### Xenon

## Anaesthesia work stations of Chirana

Xenon

Libera

Omega

Media