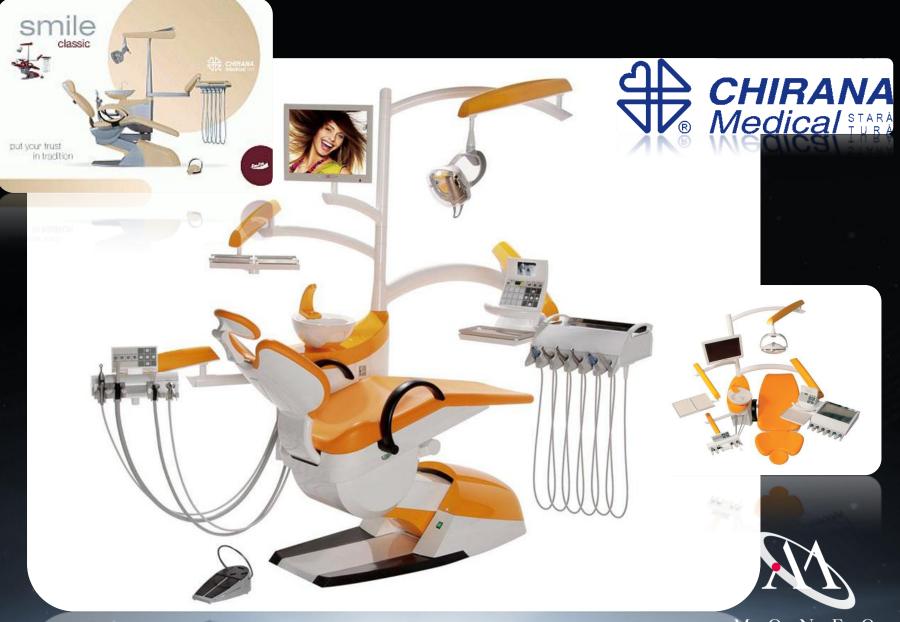

## **Tradition**

Succes of the past ...... quality of the present

#### They meet all your desires

- Attractive design
- Comfort for you and your patient
- Optional positioning of instruments
- o Electric function of cyclic reversing of micromotor
- Detachable and easy manipulation of upper delivery systems of hoses ( CHARM - whips )
- Changing of dentist table position through automatic brake
- o Regulation of micromotor speed already from 60 rev/min -
- Indication of necessity of instruments treatment (lubrication)
- o Built-in retraction valve

- Complete control of the unit and chair via keyboard on dentist table
- All functions can be independently adjusted for two doctors
- o Porcelain swivel spittoon bowl
- Disinfecting system of instruments' water ways
- o System of central suction ( dry and wet )