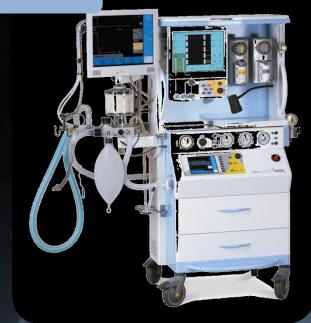

## Technology in the service of man

- Anaesthesia work stations
- Apparatus for lung ventilation
- Monitors

## Anaesthesia work stations of Chirana

## Media