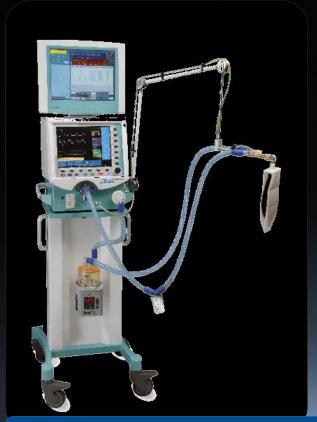

## Technology in the service of man

- Anaesthesia work stations
- Apparatus for lung ventilation
- Monitors

## Apparatus for lung ventilation of Chirana