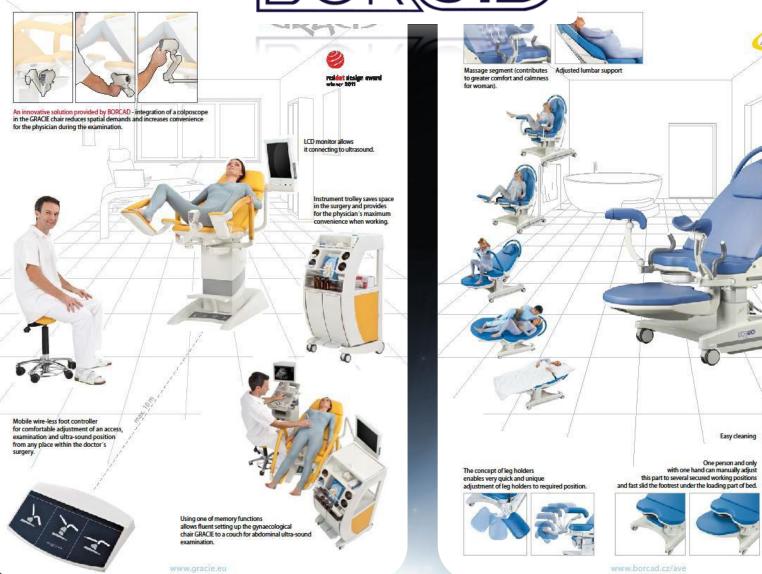

gle: | 72"   |        | 3.71  |
| Astangenium;       | 12 cm |        |       |



Draw-out hiding linen holder.

Nurse control panel with preset functions for TREND 2C hed



Patient controls integrated in side rails fireside and outside; with locks indication

and GO button





#### YOUR LOCAL PARTNER:

Our Representative Agent & Marketing Arm. for Saccil Anathia & Middle East is:



Menaret International Est. Saudi Office: P.O. Box: 124530 Jeddah 21342, Saudi Arabia

Tel.: +966 2 6800533 Fax: +966 2 6887001 E-mail: info@menaret.com www.menaret.com



PROMA REHA, s. r. o. Riegrova 342 CZ-55203 Česká Skalice Czech Republic, EU



Tel.: +420 491 11 22 33 Fax: +420 491 54 11 85 sales@promareha.cz www.promareha.cz



PHARMA GROUP





www.amvtechnics.cz

...right chioce









## BORAD®









#### **SICAR**

































#### **ELAN**







#### NTCR SD05

Sedye yükseklik ayan trendelenburg harakederini hidrolik litter yardımıyla yapabilmektodir.

Eginlendrileblir srt kem 2 adet metal klideneblen, stdene

2 sdet metal kildenebilen, gidenebilen yan korkulaktar Hisanik dirana saka metal mahamadan ina

Hiyenik dizona sahip metal malaemeden imali edilmiq bapuca ve ayakucu tutamaklari

360" dönebilen merkezi kilit ve doğrusal yünde hareketi sağlayan ahal veya yerli təkerler (200 mm)

Mekanik CPR (sodge art kommo acil durumlarda diz komma grimesi)

Pastik konyucu grgma tamponlan

X-Ray Gooligi

5. Teker (Sedyenin ... Bir adet sepet

liter setus soliğ

Kener kincas

Aksesar yarah Yakekiliji ayarandar serun saksi

Bekerestask tor boys

36 dansilite plan

###