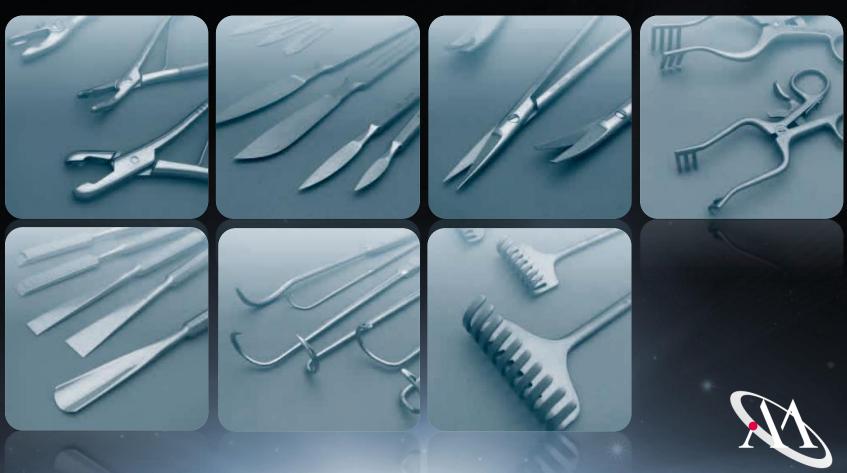

## MEDICAL EQUIPEMENT PORTFOLIO

#### Medical Equipment

- Hospital beds & furniture's.
- o Delivery Beds, Gina Beds, Dialyze Chair, Wheel Chair.
- Syringe & IV Pumps.
- Modular Monitors.
- o Dental Units, Hand Pieces, Accessories & Supplies.
- Anesthesia Machines, Standard + Xenon.
- Servo ventilators, Monitors.
- o Computers, LCD, LED, Tablet + Laptop, All in one PC.
- Bed Head Units.
- Suction Unit, Suction Pump.
- Infant Transport + ICU Incubators.
- Surgical Instruments.
- Hospital supplies & Disposables.
- Turn key projects, Hospitals + Pharma plants.
- Mobile Hospitals.
- o Ambulances.
- Medical & Sport Recruitment.