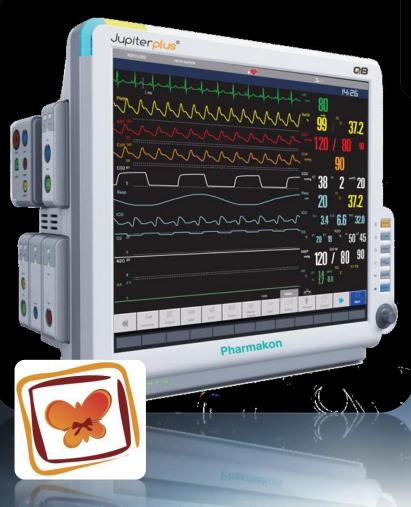

aterial Al profile Colour RAL
- Length of the module 2,000 mm
- Gas outlets standard BS standard
- Without medical rails



| Components of the Head Bed Unit per bed | QTY.  |  |
|-----------------------------------------|-------|--|
| Gas outlet O2                           | 2 pcs |  |
| Gas outlet Vac                          | 2 pcs |  |
| Electric sockets                        | 4 pcs |  |
| Direct light                            | 1 pcs |  |
| Indirect light                          | 1 pcs |  |
| Provision for nurse call                | 1 pcs |  |









|            |     | Medical gas<br>quick outlet |    |    |    |
|------------|-----|-----------------------------|----|----|----|
| RN07-DN1ad | 20x | 3x                          | 1x | 1x | 1x |











## **Pharmakon**













# MEDIN







## **CHEIRON Victoria Suction unit Cheiron**





# 

# DISPOSABLES OT PRODUCTS





## Technology in the service of man



- Anaesthesia work stations
- Apparatus for lung ventilation
- Monitors







## Anaesthesia work stations of Chirana

## Omega









## Anaesthesia work stations of Chirana

## Media



### Xenon







## Anaesthesia work stations of Chirana













Xenon

Libera

Omega

Media





## Apparatus for lung ventilation of Chirana









## **Chirana Dental**









M O N E O

## **Tradition**



Succes of the past ...... quality of the present





## Charm or Elegant?

## Decision is up to you ...







#### They meet all your desires

- Attractive design
- Comfort for you and your patient
- Optional positioning of instruments
-