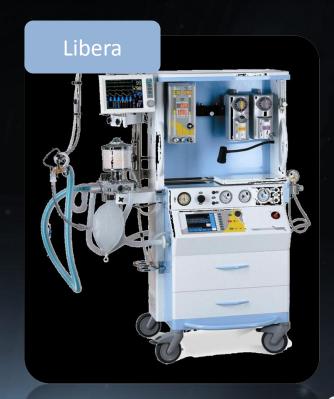

## Technology in the service of man

- Anaesthesia work stations
- Apparatus for lung ventilation
- Monitors

## Anaesthesia work stations of Chirana

## Anaesthesia work stations of Chirana

Xenon

Libera

Omega

Media