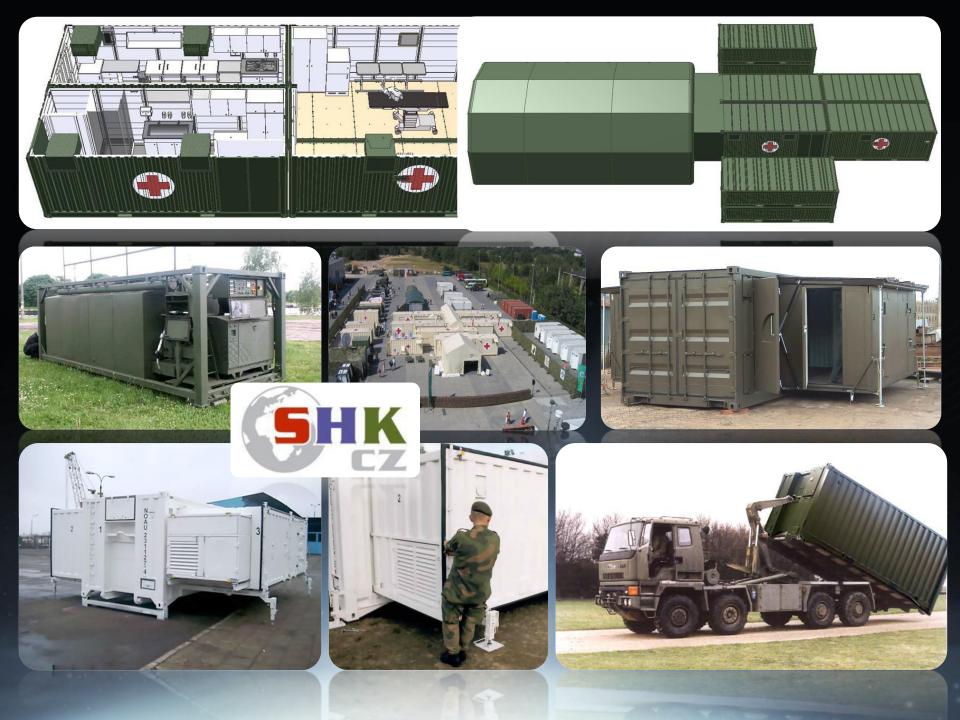

#### Medical Equipment

- Hospital beds & furniture's.
- o Delivery Beds, Gina Beds, Dialyze Chair, Wheel Chair.
- Syringe & IV Pumps.
- Modular Monitors.
- o Dental Units, Hand Pieces, Accessories & Supplies.
- Anesthesia Machines, Standard + Xenon.
- Servo ventilators, Monitors.
- o Computers, LCD, LED, Tablet + Laptop, All in one PC.
- Bed Head Units.
- Suction Unit, Suction Pump.
- Infant Transport + ICU Incubators.
- Surgical Instruments.
- Hospital supplies & Disposables.
- Turn key projects, Hospitals + Pharma plants.
- Mobile Hospitals.
- o Ambulances.
- Medical & Sport Recruitment.