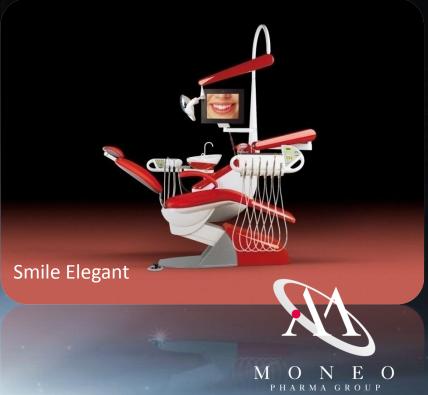

## Charm or Elegant?

## Decision is up to you ...

#### They meet all your desires

- Attractive design
- Comfort for you and your patient
- Optional positioning of instruments
- o Electric function of cyclic reversing of micromotor
- Detachable and easy manipulation of upper delivery systems of hoses ( CHARM - whips )
- Changing of dentist table position through automatic brake
- o Regulation of micromotor speed already from 60 rev/min -
- Indication of necessity of instruments treatment (lubrication)
- o Built-in retraction valve

- Complete control of the unit and chair via keyboard on dentist table
- All functions can be independently adjusted for two doctors
- o Porcelain swivel spittoon bowl
- Disinfecting system of instruments' water ways
- o System of central suction ( dry and wet )