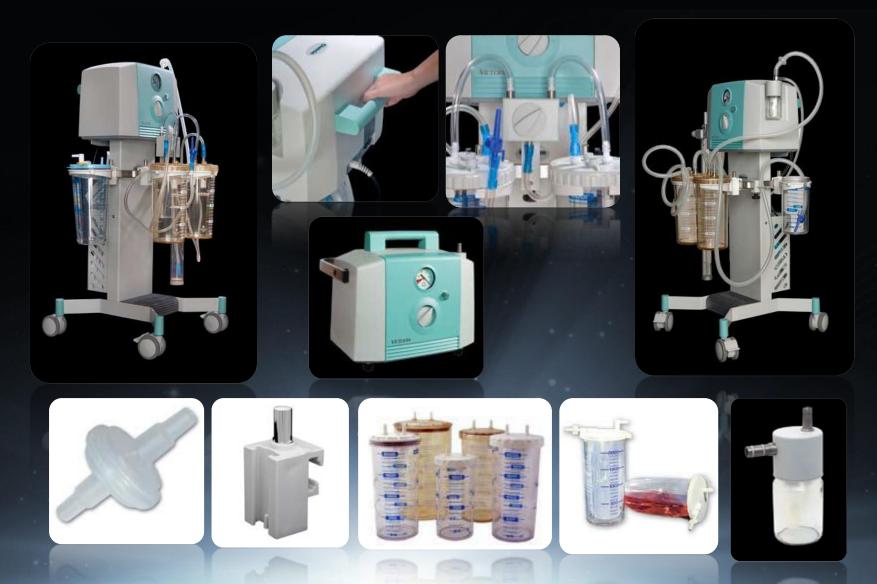

ts standard BS standard
- Without medical rails



| Components of the Head Bed Unit per bed | QTY.  |  |
|-----------------------------------------|-------|--|
| Gas outlet O2                           | 2 pcs |  |
| Gas outlet Vac                          | 2 pcs |  |
| Electric sockets                        | 4 pcs |  |
| Direct light                            | 1 pcs |  |
| Indirect light                          | 1 pcs |  |
| Provision for nurse call                | 1 pcs |  |









|            |     | Medical gas<br>quick outlet |    |    |    |
|------------|-----|-----------------------------|----|----|----|
| RN07-DN1ad | 20x | 3x                          | 1x | 1x | 1x |











## **Pharmakon**













# MEDIN







## **CHEIRON Victoria Suction unit Cheiron**





# 

# DISPOSABLES OT PRODUCTS





## Technology in the service of man



- Anaesthesia work stations
- Apparatus for lung ventilation
- Monitors







## Anaesthesia work stations of Chirana

## Omega









## Anaesthesia work stations of Chirana

## Media



### Xenon







## Anaesthesia work stations of Chirana













Xenon

Libera

Omega

Media





## Apparatus for lung ventilation of Chirana









## **Chirana Dental**









M O N E O

## **Tradition**



Succes of the past ...... quality of the present





## Charm or Elegant?

## Decision is up to you ...







#### They meet all your desires

- Attractive design
- Comfort for you and your patient
- Optional positioning of instruments
- o Electric function of cyclic reversing of micromotor
- Detachable and e