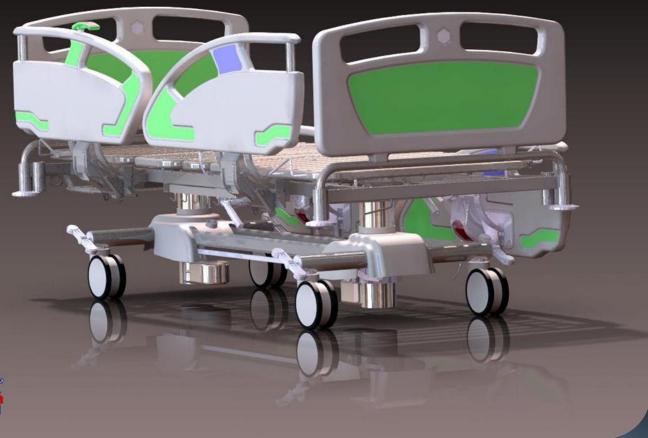

- Neurosurgery,
- ENT, surgery,
- Ophthalmic surgery,
- Delivery room,
- Cardiac surgery,
- Dermatology,







### MONEO PHARMA GROUP

## MEDICAL EQUIPEMENT PORTFOLIO

#### Medical Equipment

- Hospital beds & furniture's.
- o Delivery Beds, Gina Beds, Dialyze Chair, Wheel Chair.
- Syringe & IV Pumps.
- Modular Monitors.
- o Dental Units, Hand Pieces, Accessories & Supplies.
- Anesthesia Machines, Standard + Xenon.
- Servo ventilators, Monitors.
- o Computers, LCD, LED, Tablet + Laptop, All in one PC.
- Bed Head Units.
- Suction Unit, Suction Pump.
- Infant Transport + ICU Incubators.
- Surgical Instruments.
- Hospital supplies & Disposables.
- Turn key projects, Hospitals + Pharma plants.
- Mobile Hospitals.
- o Ambulances.
- Medical & Sport Recruitment.





















M O N E O













Auximum overall dimensions: 218 x 90 (10)) cm Patient area dimensions: 200 x 85 (90) cm Suggested matterns dimensions: 200 x 85 (90) cm

Suggested material commissions: 20 Patters area insight (now patient area) Bed-head insight (now patient area) Maximum Trendelerburg silt: Austraum Bavone Trendelarburg tilt:

Entry hed weight: Bed leading capacity including mattress

Hurizontal cross-bar loading capacity:

Please, specify dimension 90 x 200 in your order

when planning to use a 90 cm wide mattress,

and accesories:

Key features of TREND line heds:

Easy to clear, disinfectable patient area made of HPE Materials in reach of patient are antihactorial

(ABS plastic, HPL, powder coated steel, stainless Backup battery with automatic charging, dia-

gnostics, indication of capacit