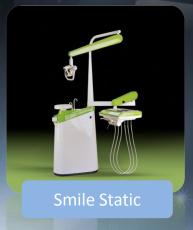

## Charm or Elegant?

## Decision is up to you ...

#### They meet all your desires

- Attractive design
- Comfort for you and your patient
- Optional positioning of instruments
- o Electric function of cyclic reversing of micromotor
- Detachable and easy manipulation of upper delivery systems of hoses ( CHARM - whips )
- Changing of dentist table position through automatic brake
- o Regulation of micromotor speed already from 60 rev/min -
- Indication of necessity of instruments treatment (lubrication)
- o Built-in retraction valve

- Complete control of the unit and chair via keyboard on dentist table
- All functions can be independently adjusted for two doctors
- o Porcelain swivel spittoon bowl
- Disinfecting system of instruments' water ways
- o System of central suction ( dry and wet )