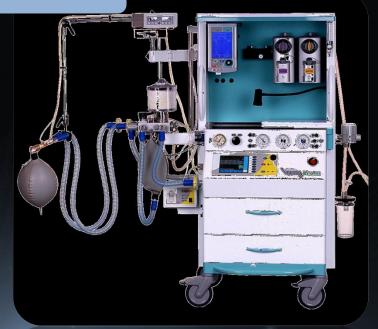

## Technology in the service of man

- Anaesthesia work stations
- Apparatus for lung ventilation
- Monitors

## Anaesthesia work stations of Chirana

## Omega

## Media

### Xenon

## Anaesthesia work stations of Chirana

Xenon

Libera

Omega

Media