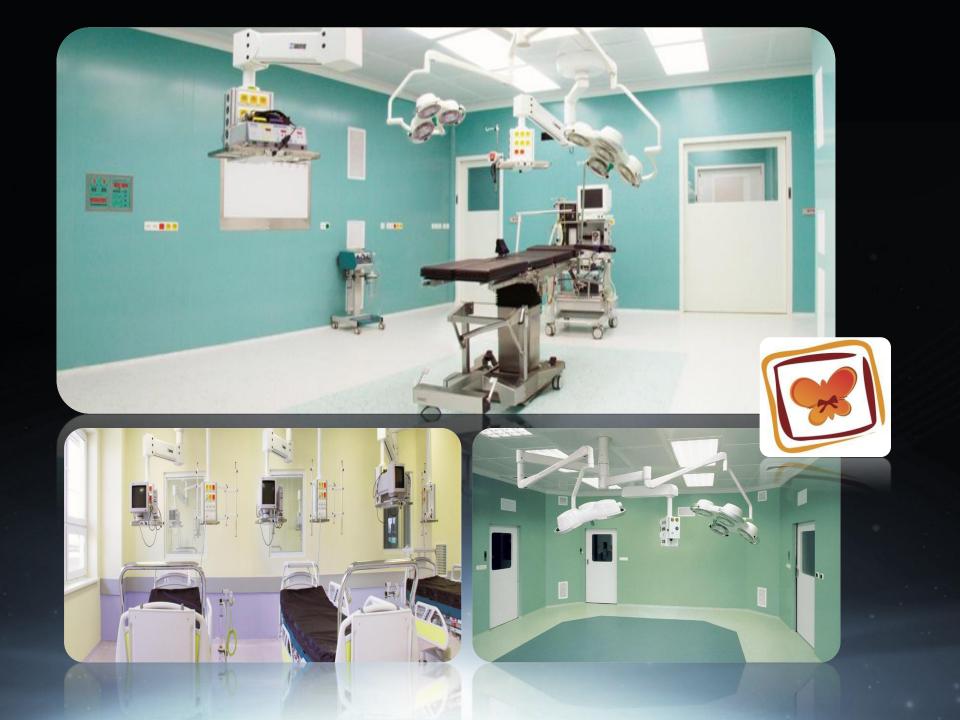

## STRUCTURE OF HOSPITAL

Example

Private Sector Hospital Project

200 Bed Hospital

Turnkey Project

For Planning, Design, Equipments

Procurement and Construction

#### Example

We implement the project in according to international standards and latest technology in this field, taking into consideration the followings:

- Provide efficient design,
- Build a high quality project,
- Provide the project in time,
- Provide the project on budget,
- Train end user (Doctors, Nurses, Engineers),

#### Example

We have a comprehensive design that features components to include but not limited to:

- Modern architect,
- Medical grade materials all over the building for hygiene and safety concepts,
- Durable design specifications,
- All brand new & latest technology material specifications,
- All heavy duty material and long life equipments & systems,

- Low running cost hospital design in terms of design, materials and manpower,
- Expandable design in the future to include additional beds,
   Clinics, new diagnostic departments,
- Latest air conditioning & medical gases systems,
- Fast evacuation concept with large corridors & appropriate exits,
- Power supply system, mains, critical power & UPS power,