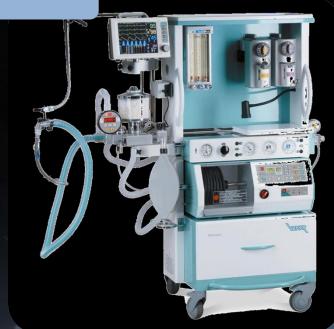

## Technology in the service of man

- Anaesthesia work stations
- Apparatus for lung ventilation
- Monitors

## Anaesthesia work stations of Chirana

## Omega

## Media

### Xenon

## Anaesthesia work stations of Chirana

Xenon

Libera

Omega

Media