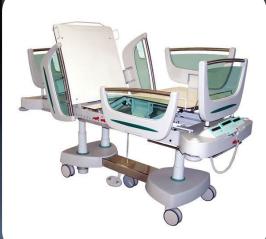

M O N E O

Auximum overall dimensions: 218 x 90 (10)) cm Patient area dimensions: 200 x 85 (90) cm Suggested matterns dimensions: 200 x 85 (90) cm

Suggested material commissions: 20 Patters area insight (now patient area) Bed-head insight (now patient area) Maximum Trendelerburg silt: Austraum Bavone Trendelarburg tilt:

Entry hed weight: Bed leading capacity including mattress

Hurizontal cross-bar loading capacity:

Please, specify dimension 90 x 200 in your order

when planning to use a 90 cm wide mattress,

and accesories:

Key features of TREND line heds:

Easy to clear, disinfectable patient area made of HPE Materials in reach of patient are antihactorial

(ABS plastic, HPL, powder coated steel, stainless Backup battery with automatic charging, dia-

gnostics, indication of capacity and charging indication (optional) Alarm for brake-off signalization when plugged in loptionall

Electric Trondefenburg and raverse Trendelenburg

Ergonomic nurse control panel with predefined functions and locks of patient controls functions Removable plastic bod-hoads, casy tolding plastic side-rails with integrated patient controls Very easy bed manipulation and transportation on wheels of diameter 125 mm with central

brake equipped with 2 or 4 levers Two integrated borizontal cross-har and infusion rod holders

Integrated patient area extension

Full electric adjustable bod (Hi / Lo, back and leg part), call part adjusted manually, autoreion of back part, bumper wheels, CPR for gression in back part

#### Optional modifications

Different types of foot switches (2/4) X-ray translucers black part with file back part made of steel lamellae CPR of back part Patient handcontrol switch Optional siderall and bed-head type Electric ground connector Patient area width 85 or 90 cm Linen bolder Wheels of diameter 125/150 mm w brake and 2 or 4 lovers

Our sales managers and sales partners will help you to choose the best configura-

45-85 cm 42 cm

128 kg

240 kg 75 kg

| MUNION             |       |        |       |
|--------------------|-------|--------|-------|
| Lingto             | 77 cm | -25 cm | 4) cn |
| Maximum Lik angle: | 72"   |        | 3.71  |
| Astangenium;       | 12 cm |        |       |

Draw-out hiding linen holder.

Nurse control panel with preset functions for TREND 2C hed

Patient controls integrated in side rails fireside and outside; with locks indication

and GO button