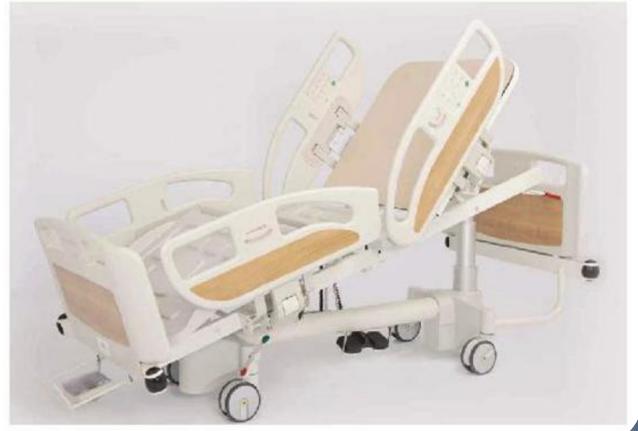

#### In – Patients:

- 200 beds, with bed side cabinets & over bed table,
- Bed head unit to include, O2, Vacuum, Compressed air,

Room light, Reading light, telephone socket, nurse call, Electric sockets.

- ICU, 8 beds with bed side monitors & central station,
- CCU, 8 beds with bed side monitors & central station,
- Recovery room, 8 beds with monitors & central station,
- NICU, 10 baby incubators & all other related equipments,