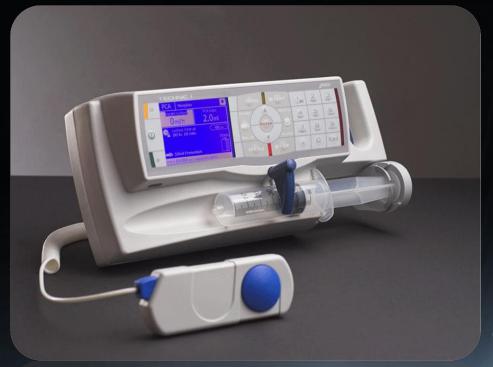

#### Medical Equipment

- Hospital beds & furniture's.
- o Delivery Beds, Gina Beds, Dialyze Chair, Wheel Chair.
- Syringe & IV Pumps.
- Modular Monitors.
- o Dental Units, Hand Pieces, Accessories & Supplies.
- Anesthesia Machines, Standard + Xenon.
- Servo ventilators, Monitors.
- o Computers, LCD, LED, Tablet + Laptop, All in one PC.
- Bed Head Units.
- Suction Unit, Suction Pump.
- Infant Transport + ICU Incubators.
- Surgical Instruments.
- Hospital supplies & Disposables.
- Turn key projects, Hospitals + Pharma plants.
- Mobile Hospitals.
- o Ambulances.
- Medical & Sport Recruitment.