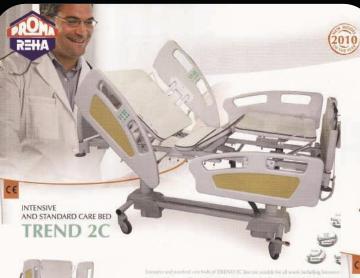

Key features of TREND line heds:

Easy to clear, disinfectable patient area made of HPE Materials in reach of patient are antihactorial

(ABS plastic, HPL, powder coated steel, stainless Backup battery with automatic charging, dia-

gnostics, indication of capacity and charging indication (optional) Alarm for brake-off signalization when plugged in loptionall

Electric Trondefenburg and raverse Trendelenburg

Ergonomic nurse control panel with predefined functions and locks of patient controls functions Removable plastic bod-hoads, casy tolding plastic side-rails with integrated patient controls Very easy bed manipulation and transportation on wheels of diameter 125 mm with central

brake equipped with 2 or 4 levers Two integrated borizontal cross-har and infusion rod holders

Integrated patient area extension

Full electric adjustable bod (Hi / Lo, back and leg part), call part adjusted manually, autoreion of back part, bumper wheels, CPR for gression in back part