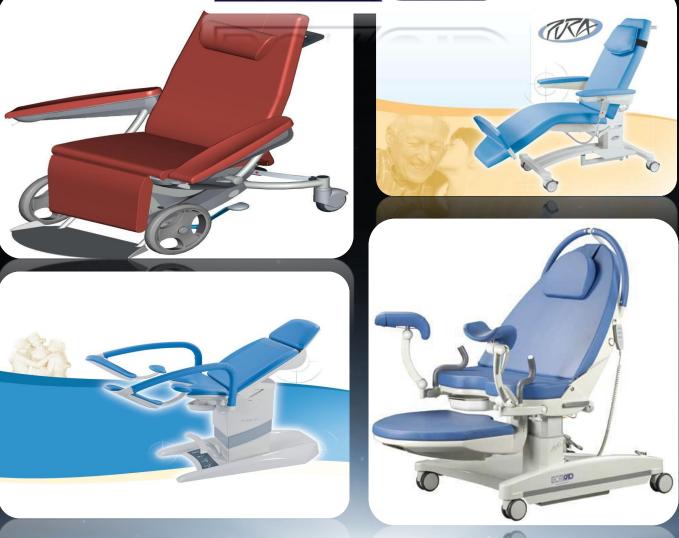

## BORAD®

#### Medical Equipment

- Hospital beds & furniture's.
- o Delivery Beds, Gina Beds, Dialyze Chair, Wheel Chair.
- Syringe & IV Pumps.
- Modular Monitors.
- o Dental Units, Hand Pieces, Accessories & Supplies.
- Anesthesia Machines, Standard + Xenon.
- Servo ventilators, Monitors.
- o Computers, LCD, LED, Tablet + Laptop, All in one PC.
- Bed Head Units.
- Suction Unit, Suction Pump.
- Infant Transport + ICU Incubators.
- Surgical Instruments.
- Hospital supplies & Disposables.
- Turn key projects, Hospitals + Pharma plants.
- Mobile Hospitals.
- o Ambulances.
- Medical & Sport Recruitment.