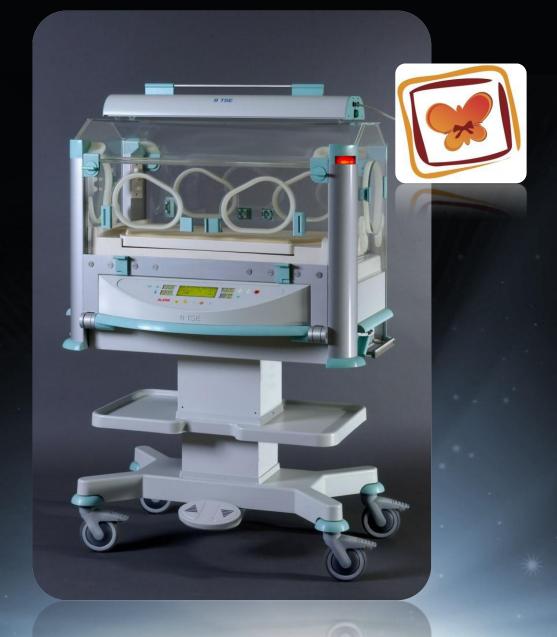

- ICU, 8 beds with bed side monitors & central station,
- CCU, 8 beds with bed side monitors & central station,
- Recovery room, 8 beds with monitors & central station,
- NICU, 10 baby incubators & all other related equipments,

#### Medical Equipment

- Hospital beds & furniture's.
- o Delivery Beds, Gina Beds, Dialyze Chair, Wheel Chair.
- Syringe & IV Pumps.
- Modular Monitors.
- o Dental Units, Hand Pieces, Accessories & Supplies.
- Anesthesia Machines, Standard + Xenon.
- Servo ventilators, Monitors.
- o Computers, LCD, LED, Tablet + Laptop, All in one PC.
- Bed Head Units.
- Suction Unit, Suction Pump.
- Infant Transport + ICU Incubators.
- Surgical Instruments.
- Hospital supplies & Disposables.
- Turn key projects, Hospitals + Pharma plants.
- Mobile Hospitals.
- o Ambulances.
- Medical & Sport Recruitment.