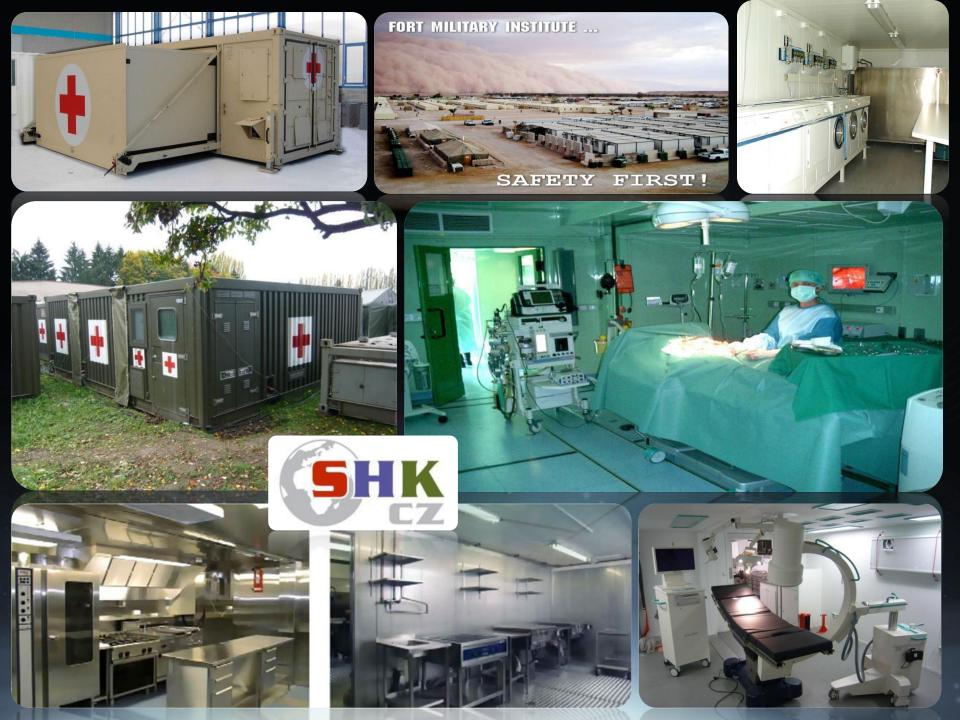

#### Medical Equipment

- Hospital beds & furniture's.
- o Delivery Beds, Gina Beds, Dialyze Chair, Wheel Chair.
- Syringe & IV Pumps.
- Modular Monitors.
- o Dental Units, Hand Pieces, Accessories & Supplies.
- Anesthesia Machines, Standard + Xenon.
- Servo ventilators, Monitors.
- o Computers, LCD, LED, Tablet + Laptop, All in one PC.
- Bed Head Units.
- Suction Unit, Suction Pump.
- Infant Transport + ICU Incubators.
- Surgical Instruments.
- Hospital supplies & Disposables.
- Turn key projects, Hospitals + Pharma plants.
- Mobile Hospitals.
- o Ambulances.
- Medical & Sport Recruitment.