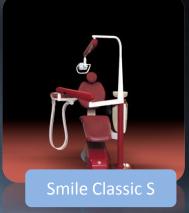

## Charm or Elegant?

## Decision is up to you ...

#### They meet all your desires

- Attractive design
- Comfort for you and your patient
- Optional positioning of instruments
- o Electric function of cyclic reversing of micromotor
- Detachable and easy manipulation of upper delivery systems of hoses ( CHARM - whips )
- Changing of dentist table position through automatic brake
- o Regulation of micromotor speed already from 60 rev/min -
- Indication of necessity of instruments treatment (lubrication)
- o Built-in retraction valve

- Complete control of the unit and chair via keyboard on dentist table
- All functions can be independently adjusted for two doctors
- o Porcelain swivel spittoon bowl
- Disinfecting system of instruments' water ways
- o System of central suction ( dry and wet )