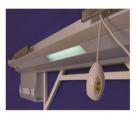

#### HEAD BED UNIT type RN07 - DN1

#### Characteristics:

- Material Al profile Colour RAL
- Length of the module 2,000 mm
- Gas outlets standard BS standard
- Without medical rails

| Components of the Head Bed Unit per bed | QTY.  |  |
|-----------------------------------------|-------|--|
| Gas outlet O2                           | 2 pcs |  |
| Gas outlet Vac                          | 2 pcs |  |
| Electric sockets                        | 4 pcs |  |
| Direct light                            | 1 pcs |  |
| Indirect light                          | 1 pcs |  |
| Provision for nurse call                | 1 pcs |  |