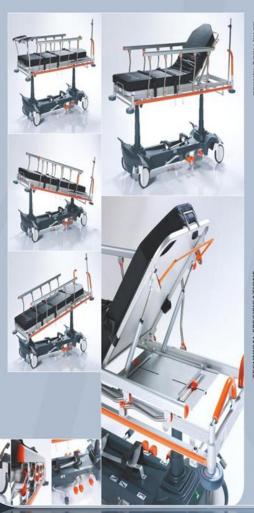

#### NTCR SD05

Sedye yükseklik ayan trendelenburg harakederini hidrolik litter yardımıyla yapabilmektodir.

Eginlendrileblir srt kem 2 adet metal klideneblen, stdene

2 sdet metal kildenebilen, gidenebilen yan korkulaktar Hisanik dirana saka metal mahamadan ina

Hiyenik dizona sahip metal malaemeden imali edilmiq bapuca ve ayakucu tutamaklari

360" dönebilen merkezi kilit ve doğrusal yünde hareketi sağlayan ahal veya yerli təkerler (200 mm)

Mekanik CPR (sodge art kommo acil durumlarda diz komma grimesi)

Pastik konyucu grgma tamponlan

X-Ray Gooligi

5. Teker (Sedyenin ... Bir adet sepet

liter setus soliğ

Kener kincas

Aksesar yarah Yakekiliji ayarandar serun saksi

Bekerestask tor boys

36 dansilite plan

#### NTCR SD05

Stratcher height adjustment and trendelenburg movement by the hydraulic lifes

Inclined backress
2 pieces metal locked and hidable side rails

Hygenic design head and foot arms made from metal material

Mechanical CPR (flat position of bed backrest for emergency)

3600 morable single local & imported cattors with linear brake and directional lock for linear direction (000mm)

Planic protection bumpers

XAy

Scatter ....

Urine bag holder

Beit hook

Accessories slots

Haide officenses N Pol

Bed 36 d

 $M \underset{\text{pharmagraph}}{O} \underset{\text{group}}{N} E \underset{\text{poup}}{O}$ 