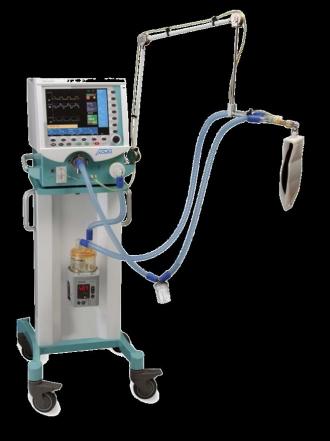

## Technology in the service of man

- Anaesthesia work stations
- Apparatus for lung ventilation
- Monitors

## Apparatus for lung ventilation of Chirana