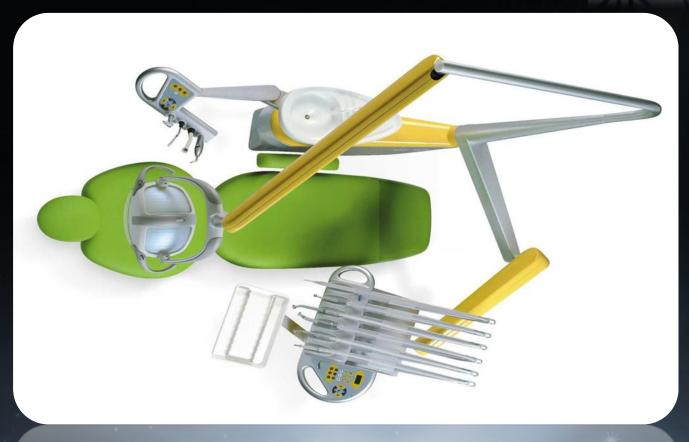

## **Chirana Dental**

M O N E O

## **Tradition**

Succes of the past ...... quality of the present

## Charm or Elegant?

## Decision is up to you ...

#### They meet all your desires

- Attractive design
- Comfort for you and your patient
- Optional positioning of instruments
- o Electric function of cyclic reversing of micromotor
- Detachable and easy manipulation of upper delivery systems of hoses ( CHARM - whips )
- Changing of dentist table position through automatic brake
- o Regulation of micromotor speed already from 60 rev/min -
- Indication of necessity of instruments treatment (lubrication)
- o Built-in retraction valve

- Complete control of the unit and chair via keyboard on dentist table
- All functions can be independently adjusted for two doctors
- o Porcelain swivel spittoon bowl
- Disinfecting system of instruments' water ways
- o System of central suction ( dry and wet )