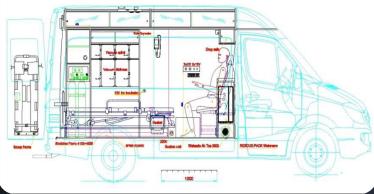

#### Medical Equipment

- Hospital beds & furniture's.
- o Delivery Beds, Gina Beds, Dialyze Chair, Wheel Chair.
- Syringe & IV Pumps.
- Modular Monitors.
- o Dental Units, Hand Pieces, Accessories & Supplies.
- Anesthesia Machines, Standard + Xenon.
- Servo ventilators, Monitors.
- o Computers, LCD, LED, Tablet + Laptop, All in one PC.
- Bed Head Units.
- Suction Unit, Suction Pump.
- Infant Transport + ICU Incubators.
- Surgical Instruments.
- Hospital supplies & Disposables.
- Turn key projects, Hospitals + Pharma plants.
- Mobile Hospitals.
- o Ambulances.
- Medical & Sport Recruitment.