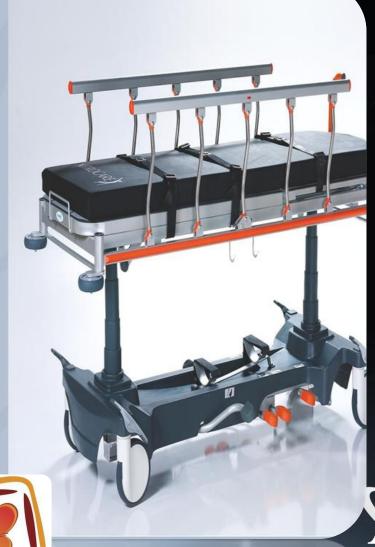

#### NTCR SD05

Sedye yükseklik ayan trendelenburg harakederini hidrolik litter yardımıyla yapabilmektodir.

Eginlendrileblir srt kem 2 adet metal klideneblen, stdene

2 sdet metal kildenebilen, gidenebilen yan korkulaktar Hisanik dirana saka metal mahamadan ina

Hiyenik dizona sahip metal malaemeden imali edilmiq bapuca ve ayakucu tutamaklari

360" dönebilen merkezi kilit ve doğrusal yünde hareketi sağlayan ahal veya yerli təkerler (200 mm)

Mekanik CPR (sodge art kommo acil durumlarda diz komma grimesi)

Pastik konyucu grgma tamponlan

X-Ray Gooligi

5. Teker (Sedyenin ... Bir adet sepet

liter setus soliğ

Kener kincas

Aksesar yarah Yakekiliji ayarandar serun saksi

Bekerestask tor boys

36 dansilite plan

#### NTCR SD05

Stratcher height adjustment and trendelenburg movement by the hydraulic lifes

Inclined backress
2 pieces metal locked and hidable side rails

Hygenic design head and foot arms made from metal material

Mechanical CPR (flat position of bed backrest for emergency)

3600 morable single local & imported cattors with linear brake and directional lock for linear direction (000mm)

Planic protection bumpers

XAy

Scatter ....

Urine bag holder

Beit hook

Accessories slots

Haide officenses N Pol

Bed 36 d

 $M \underset{\text{pharmagraph}}{O} \underset{\text{group}}{N} E \underset{\text{poup}}{O}$ 