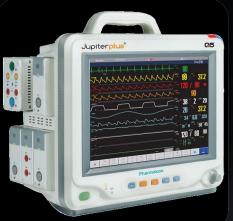

erial Al profile Colour RAL
- Length of the module 2,000 mm
- Gas outlets standard BS standard
- Without medical rails



| Components of the Head Bed Unit per bed | QTY.  |  |
|-----------------------------------------|-------|--|
| Gas outlet O2                           | 2 pcs |  |
| Gas outlet Vac                          | 2 pcs |  |
| Electric sockets                        | 4 pcs |  |
| Direct light                            | 1 pcs |  |
| Indirect light                          | 1 pcs |  |
| Provision for nurse call                | 1 pcs |  |









|            |     | Medical gas<br>quick outlet |    |    |    |
|------------|-----|-----------------------------|----|----|----|
| RN07-DN1ad | 20x | 3x                          | 1x | 1x | 1x |











## **Pharmakon**













# MEDIN







## **CHEIRON Victoria Suction unit Cheiron**





# 

# DISPOSABLES OT PRODUCTS





## Technology in the service of man



- Anaesthesia work stations
- Apparatus for lung ventilation
- Monitors







## Anaesthesia work stations of Chirana

## Omega









## Anaesthesia work stations of Chirana

## Media



### Xenon







## Anaesthesia work stations of Chirana













Xenon

Libera

Omega

Media





## Apparatus for lung ventilation of Chirana









## **Chirana Dental**









M O N E O

## **Tradition**



Succes of the past ...... quality of the present





## Charm or Elegant?

## Decision is up to you ...







#### They meet all your desires

- Attractive design
- Comfort for you and your patient
- Optional positioning of instruments
- o