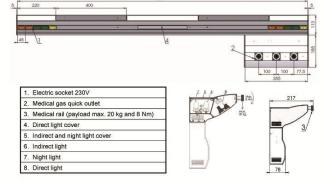

#### HEAD BED UNIT type RN07 - DN1

#### Characteristics:

- Material Al profile Colour RAL
- Length of the module 2,000 mm
- Gas outlets standard BS standard
- Without medical rails

| Components of the Head Bed Unit per bed | QTY.  |  |
|-----------------------------------------|-------|--|
| Gas outlet O2                           | 2 pcs |  |
| Gas outlet Vac                          | 2 pcs |  |
| Electric sockets                        | 4 pcs |  |
| Direct light                            | 1 pcs |  |
| Indirect light                          | 1 pcs |  |
| Provision for nurse call                | 1 pcs |  |

|            |     | Medical gas<br>quick outlet |    |    |    |
|------------|-----|-----------------------------|----|----|----|
| RN07-DN1ad | 20x | 3x                          | 1x | 1x | 1x |