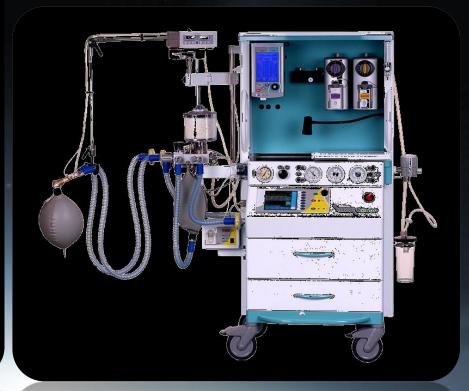

## Technology in the service of man

- Anaesthesia work stations
- Apparatus for lung ventilation
- Monitors

## Anaesthesia work stations of Chirana

## Omega