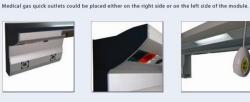

#### HEAD BED UNIT type RN07 - DN1

#### Characteristics:

- Material Al profile Colour RAL
- Length of the module 2,000 mm
- Gas outlets standard BS standard
- Without medical rails

| Components of the Head Bed Unit per bed | QTY.  |  |
|-----------------------------------------|-------|--|
| Gas outlet O2                           | 2 pcs |  |
| Gas outlet Vac                          | 2 pcs |  |
| Electric sockets                        | 4 pcs |  |
| Direct light                            | 1 pcs |  |
| Indirect light                          | 1 pcs |  |
| Provision for nurse call                | 1 pcs |  |

|            |     | Medical gas<br>quick outlet |    |    |    |
|------------|-----|-----------------------------|----|----|----|
| RN07-DN1ad | 20x | 3x                          | 1x | 1x | 1x |