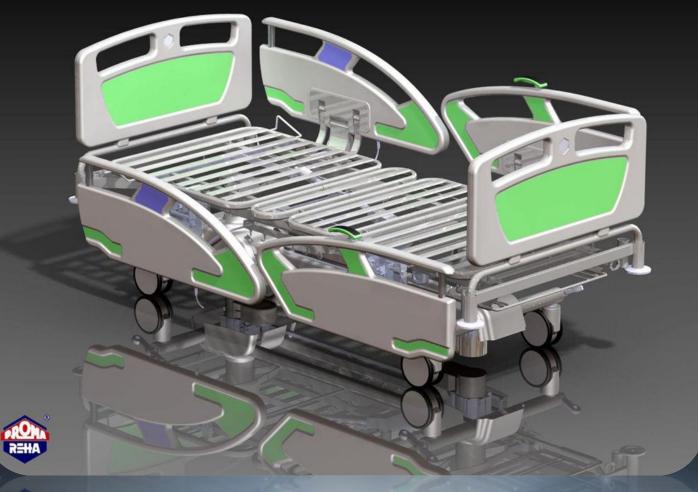

gery,
- Orthopedic,
- Neurosurgery,
- ENT, surgery,
- Ophthalmic surgery,
- Delivery room,
- Cardiac surgery,
- Dermatology,







### MONEO PHARMA GROUP

## MEDICAL EQUIPEMENT PORTFOLIO

#### Medical Equipment

- Hospital beds & furniture's.
- o Delivery Beds, Gina Beds, Dialyze Chair, Wheel Chair.
- Syringe & IV Pumps.
- Modular Monitors.
- o Dental Units, Hand Pieces, Accessories & Supplies.
- Anesthesia Machines, Standard + Xenon.
- Servo ventilators, Monitors.
- o Computers, LCD, LED, Tablet + Laptop, All in one PC.
- Bed Head Units.
- Suction Unit, Suction Pump.
- Infant Transport + ICU Incubators.
- Surgical Instruments.
- Hospital supplies & Disposables.
- Turn key projects, Hospitals + Pharma plants.
- Mobile Hospitals.
- o Ambulances.
- Medical & Sport Recruitment.





















M O N E O













Auximum overall dimensions: 218 x 90 (10)) cm Patient area dimensions: 200 x 85 (90) cm Suggested matterns dimensions: 200 x 85 (90) cm

Suggested material commissions: 20 Patters area insight (now patient area) Bed-head insight (now patient area) Maximum Trendelerburg silt: Austraum Bavone Trendelarburg tilt:

Entry hed weight: Bed leading capacity including mattress

Hurizontal cross-bar loading capacity:

Please, specify dimension 90 x 200 in your order

when planning to use a 90 cm wide mattress,

and accesories:

Key features of TREND line heds:

Easy to clear, disinfectable patient area made of HPE Materials in reach of patient are antihactorial

(ABS plastic, HPL, powder coated steel, stainless Backup battery with automatic charging, dia-

gnostics, in