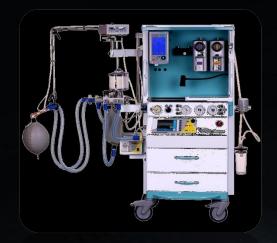

## Technology in the service of man

- Anaesthesia work stations
- Apparatus for lung ventilation
- Monitors

## Anaesthesia work stations of Chirana

## Omega

## Media

### Xenon

## Anaesthesia work stations of Chirana

Xenon

Libera

Omega

Media