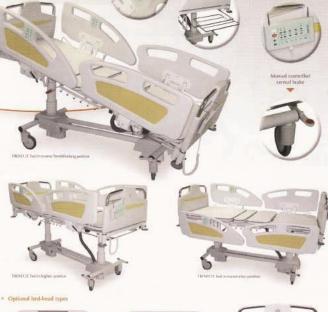

#### Optional modifications

Different types of foot switches (2/4) X-ray translucers black part with file back part made of steel lamellae CPR of back part Patient handcontrol switch Optional siderall and bed-head type Electric ground connector Patient area width 85 or 90 cm Linen bolder Wheels of diameter 125/150 mm w brake and 2 or 4 lovers

Our sales managers and sales partners will help you to choose the best configura-

45-85 cm 42 cm

128 kg

240 kg 75 kg

| MUNION             |       |        |       |
|--------------------|-------|--------|-------|
| Lingto             | 77 cm | -25 cm | 4) cn |
| Maximum Lik angle: | 72"   |        | 3.71  |
| Astangenium;       | 12 cm |        |       |

Draw-out hiding linen holder.

Nurse control panel with preset functions for TREND 2C hed

Patient controls integrated in side rails fireside and outside; with locks indication

and GO button