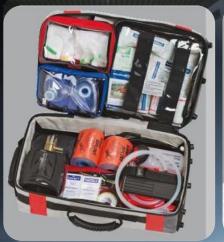

#### Medical Equipment

- Hospital beds & furniture's.
- o Delivery Beds, Gina Beds, Dialyze Chair, Wheel Chair.
- Syringe & IV Pumps.
- Modular Monitors.
- o Dental Units, Hand Pieces, Accessories & Supplies.
- Anesthesia Machines, Standard + Xenon.
- Servo ventilators, Monitors.
- o Computers, LCD, LED, Tablet + Laptop, All in one PC.
- Bed Head Units.
- Suction Unit, Suction Pump.
- Infant Transport + ICU Incubators.
- Surgical Instruments.
- Hospital supplies & Disposables.
- Turn key projects, Hospitals + Pharma plants.
- Mobile Hospitals.
- o Ambulances.
- Medical & Sport Recruitment.