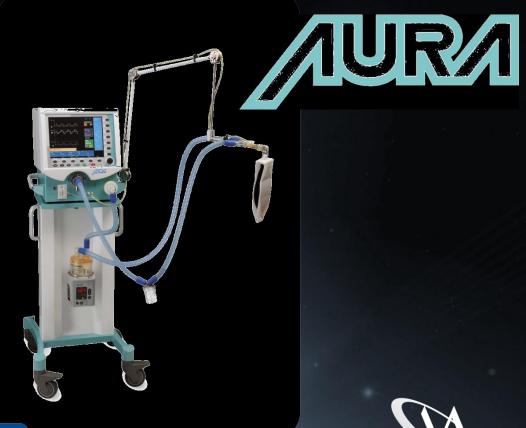

## Technology in the service of man

- Anaesthesia work stations
- Apparatus for lung ventilation
- Monitors

## Apparatus for lung ventilation of Chirana